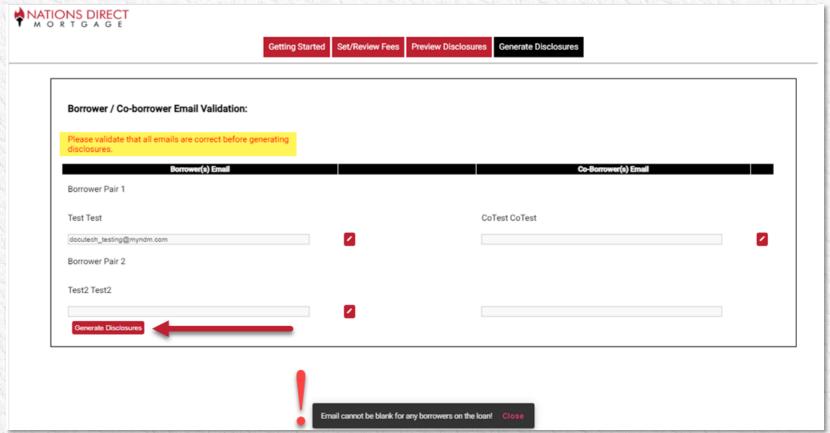

| -\$5,000  |
| Adjustments and Other Credits                       | \$0       |
| Estimated Cash to Close                             | \$39,583  |





# Final Steps to Generate Disclosures



#### **Preview Disclosures**



When complete you will see a message that indicates the preview was successfully generated. Depending on your browser, the preview could appear in three ways:

- 1. As a downloaded file
- 2. As a new tab
- 3. As a new window



# Final Step Generating Disclosures

**Getting Started** 

Set/Review Fees

**Preview Disclosures** 

**Generate Disclosures** 

Are you sure? Any unsaved fee changes will be lost! Once disclosures have been generated you will no longer be able to make any fee changes!



Cancel



# Final Step Generating Disclosures



#### Communication

Your Purchase Loan Disclosures with Mortgage Company Are Enclosed Rep NationsDirect@myndm.com Hello TEST TEST, Loan Documents for your Purchase with SecurityNational Mortgage Company requiring your electronic signature can be found at the following link: Doc Link. If you would lik Initial Disclosure Package Sent - TEST -Should you hav If you have any NationsDirect@myndm.com hhttps://vimeo Initial Package for the following loan was successfully e-mailed at 2023-09-15 12:42:22 PM Eastern Daylight Time: Loan Number: Property State: FL Borrower Last Name: TEST If you have any questions regarding how your borrower can access and sign their disclosures, please refer to the video below: https://vimeo.com/847079825/7372293fae

#### Resources



#### How to Become an Approved