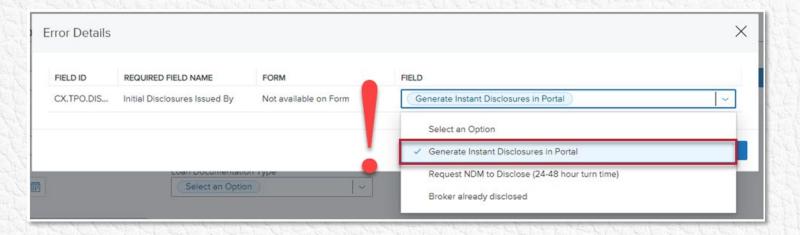

## Requirements Prior to Disclosure

Register the Loan

Register the Loan Program

Run Credit and AUS, if applicable

Submit Loan through Loan Manager

## **Getting Started**

WELCOME

**PIPELINE** 

ADD NEV

#### No borrower name entered

No address entered NDM Sales Group

Loan Summary

Submit Loan

Generate Disclosures

Disclosure Tracking

♦ Conditions

**Getting Started** 

Set/Review Fees

**Preview Disclosures** 

Generate Disclosures

You have elected to disclose your loan within Loan Manager. To avoid any compliance issues, your disclosures are due by 11/02/2023. Failure to complete disclosures by this day will require a new loan submission.