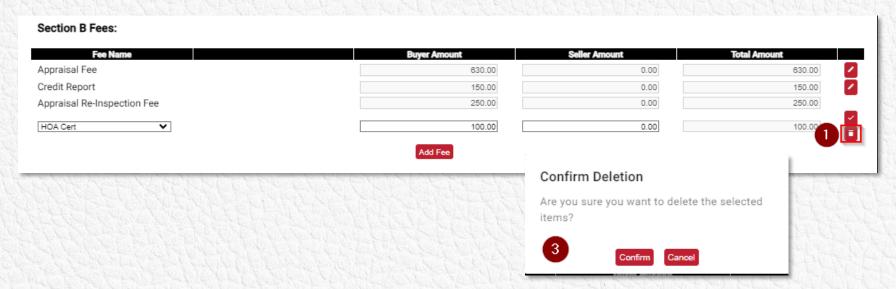

## Modifying & Deleting Fees

## Seller Obligated Fees

You asked... we answered!

You are now able to edit Seller Obligated Fees, so they do not show on the LE!

The modification process is the same as we just covered.

PLEASE NOTE: Removing fees returned by our third-party fee provider may result in Broker Cures if any portion removed is obligated by the Borrower to pay.