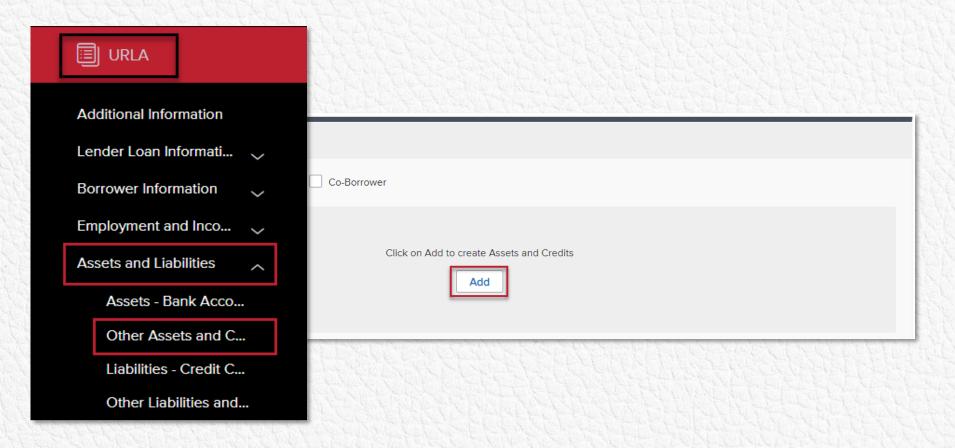

y Deposit











| Calculating Cash to Close                           |           |
|-----------------------------------------------------|-----------|
| Total Closing Costs (J)                             | \$26,583  |
| Closing Costs Financed (Paid from your Loan Amount) | \$0       |
| Down Payment/Funds from Borrower                    | \$48,000  |
| Deposit                                             | -\$30,000 |
| Funds for Borrower                                  | \$0       |
| Seller Credits                                      | -\$5,000  |
| Adjustments and Other Credits                       | \$0       |
| Estimated Cash to Close                             | \$39,583  |
|                                                     |           |

## **Earnest Money Deposit**



## **Earnest Money Deposit**



## **Earnest Money Deposit**

| Calculating Cash to Close                           |           |
|-----------------------------------------------------|-----------|
| Total Closing Costs (J)                             | \$26,583  |
| Closing Costs Financed (Paid from your Loan Amount) | \$0       |
| Down Payment/Funds from Borrower                    | \$48,000  |
| Deposit                                             | -\$30,000 |
| Funds for Borrower                                  | \$0       |
| Seller Credits                                      | -\$5,000  |
| Adjustments and Other Credits                       | \$0       |
| Estimated Cash to Close                             | \$39,583  |





# Final Steps to Generate Disclosures



#### **Pre