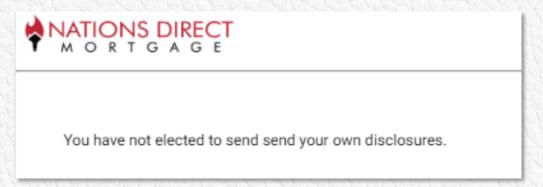

Set/Review Fees

**Preview Disclosures** 

Generate Disclosures

You have elected to disclose your loan within Loan Manager. To avoid any compliance issues, your disclosures are due by 11/02/2023. Failure to complete disclosures by this day will require a new loan submission.