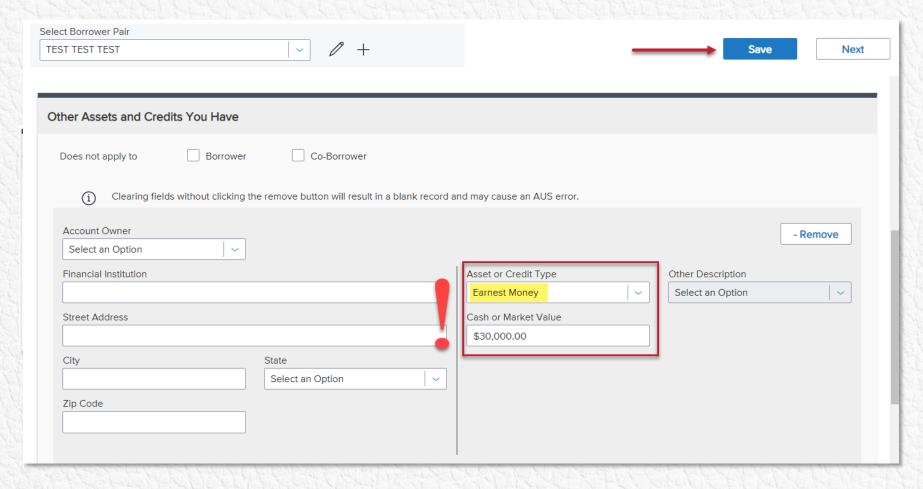

## **Earnest Money Deposit**

## **Earnest Money Deposit**

| Calculating Cash to Close                           |           |
|-----------------------------------------------------|-----------|
| Total Closing Costs (J)                             | \$26,583  |
| Closing Costs Financed (Paid from your Loan Amount) | \$0       |
| Down Payment/Funds from Borrower                    | \$48,000  |
| Deposit                                             | -\$30,000 |
| Funds for Borrower                                  | \$0       |
| Seller Credits                                      | -\$5,000  |
| Adjustments and Other Credits                       | \$0       |
| Estimated Cash to Close                             | \$39,583  |