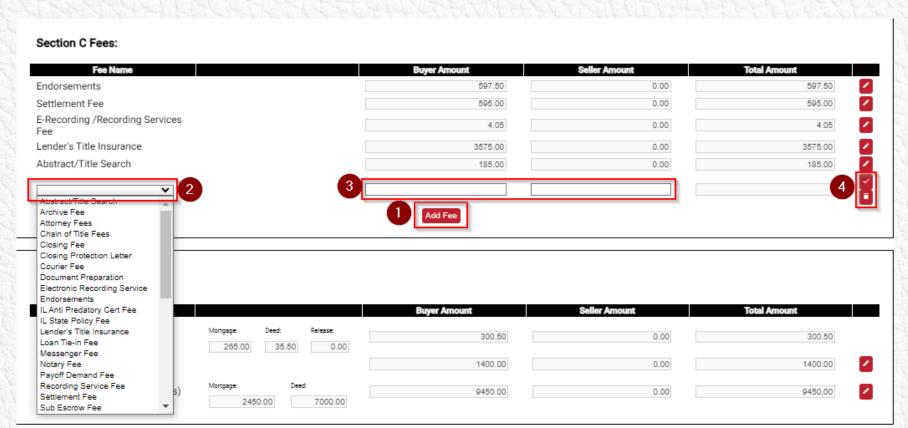

### Important Info!

Regenerate Fees

Save Changes

In certain instances, fees can be added, modified, or deleted. Some fees are required by NDM and cannot be modified or removed.

<u>Modifying fees could create fee tolerance violations</u> <u>resulting in broker cures!</u>

## **Adding Fees**

You have unconifrmed added fees! Please confirm all added fees prior to saving. Close

## Modifying & Deleting Fees

## Seller Obligated Fees

You asked... we answered!

You are now able to edit Seller Obligated Fees, so they do not show on the LE!

The modification process is the same as we just covered.

PLEASE NOTE: Removing fees returned by our third-party fee provider may result in Broker Cures if any portion removed is obligated by the Borrower to pay.