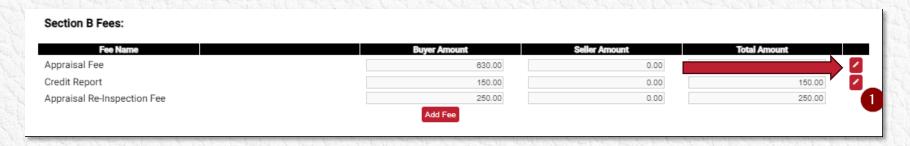

### Important Info!

Regenerate Fees

Save Changes

In certain instances, fees can be added, modified, or deleted. Some fees are required by NDM and cannot be modified or removed.

<u>Modifying fees could create fee tolerance violations</u> <u>resulting in broker cures!</u>

## Modifying & Deleting Fees