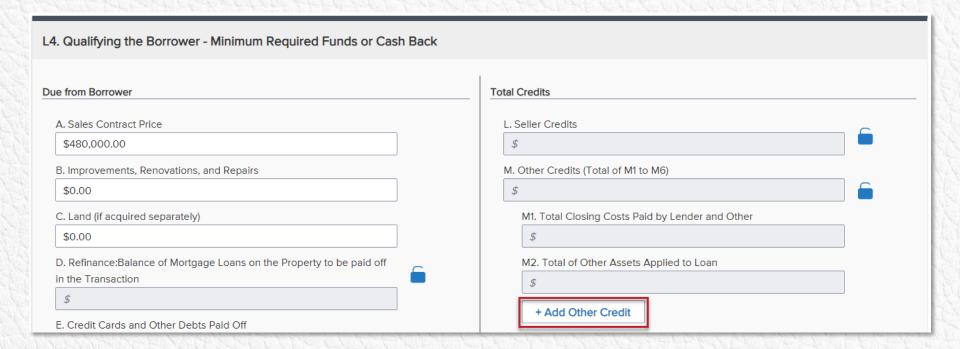

## Requirements Prior to Disclosure

Register the Loan

Register the Loan Program

Run Credit and AUS, if applicable

Submit Loan through Loan Manager