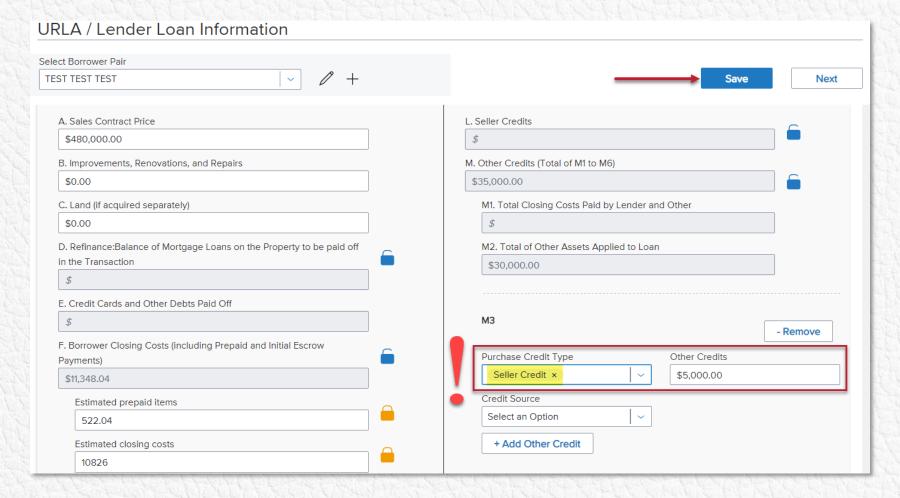

## Requirements Prior to Disclosure

Register the Loan

Register the Loan Program

Run Credit and AUS, if applicable

Submit Loan through Loan Manager