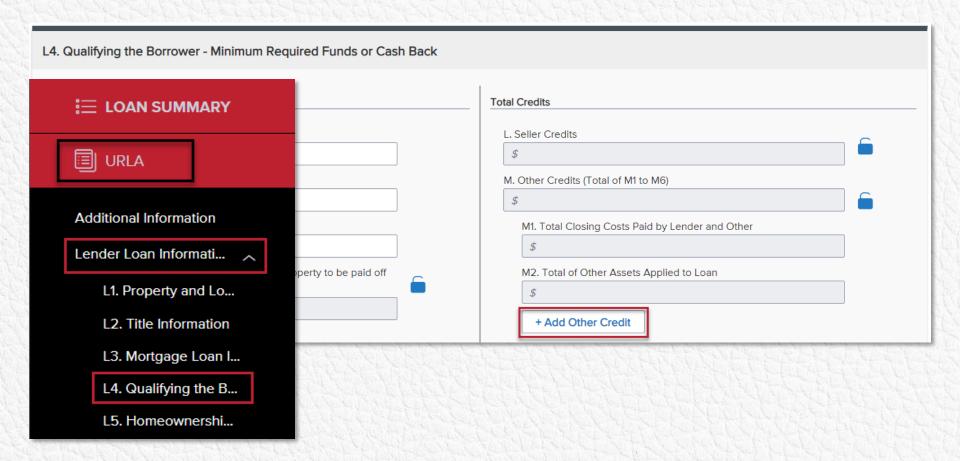

## Requirements Prior to Disclosure

Register the Loan

Register the Loan Program

Run Credit and AUS, if applicable

Submit Loan through Loan Manager