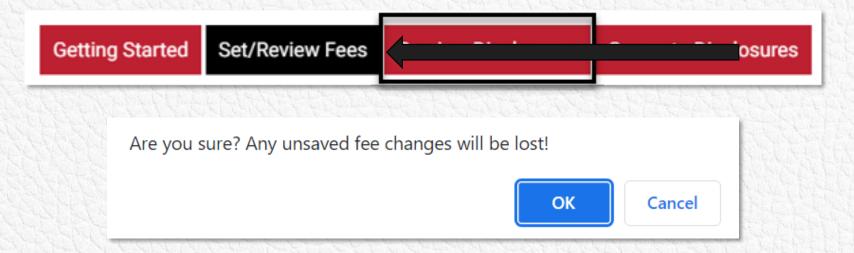

# Final Step Generating Disclosures

**Getting Started** 

Set/Review Fees

**Preview Disclosures** 

**Generate Disclosures** 

Are you sure? Any unsaved fee changes will be lost! Once disclosures have been generated you will no longer be able to make any fee changes!

Cancel